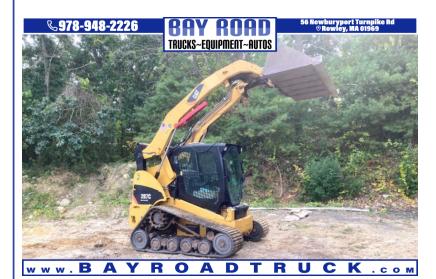

## 2008 CATERPILLAR 287C

\$24,900

56 NEWBURYPORT TURNPIKE ROAD ROWLEY MA,01969

Scan QR Code or Click Here

VIN: N/A COLOR: YELLOW STK#: 01413 MILEAGE: 3361

**EXTERIOR COLOR: YELLOW** 

**ENGINE: 4** 

**CONDITION: USED** 

**DESCRIPTION/OPTIONS:** 08 CATERPILLAR 287C XPS HIGH FLOW HIGH LIFT MULTI TERRAIN SKIDSTEER LOADER ENCLOSED HEATED CAB W/ A/C AND RADIO 84 HP CAT C34DTT TURBO DIESEL 3RD VALVE IN CAB HYDRAULIC QUICK CONNECT BUCKET PILOT CONTROLS 3300 HRS 9950 LBS MACHINE LIFTS 3800 LBS RUBBER TRACKS ONE IS DECENT 1 NEEDS REPLACEMENT UNDER CARRIAGE NEEDS WORK BUT WILL WORK CALL DAN 978-948-2226 WE OFFER FINANCING THRU OUR WEBSITE AT BAYROADTRUCK.COMWE CAN ONLY ACCEPT CERTIFIED BANK CHECK, BANK WIRE OR CASH FOR PAYMENT