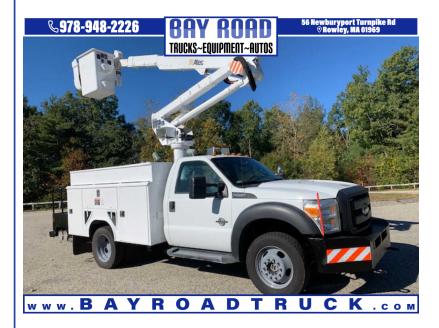

## 2011 FORD F-550

\$31,900

56 NEWBURYPORT TURNPIKE ROAD ROWLEY MA,01969

VIN: N/A STK#: C02120 EXTERIOR COLOR: WHITE DRIVETRAIN: 4WD ENGINE: 8 CONDITION: USED COLOR: WHITE MILEAGE: 242380 INTERIOR COLOR: GREY TRANSMISSION: AUTOMATIC

**DESCRIPTION/OPTIONS:** 11 ford f-550 4x4 insulated altec at-37g 42' wk ht bucket truck w/ side swing bucket 6.7 l power stroke diesel auto a/c 242k miles 19500 gvw under cdl runs and drives good has good rubber pintil hitch call dan 978-948-2226 WE CAN ONLY ACCEPT CERTIFIED BANK CHECK , BANK WIRE OR CASH FOR PAYMENT