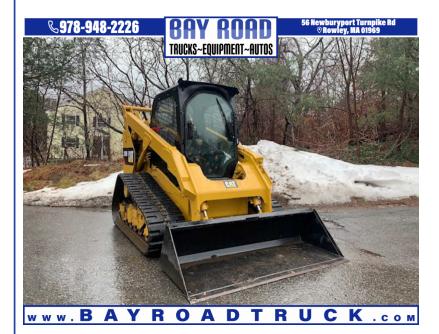

## 2015 CATERPILLAR 289D

\$31,000

56 NEWBURYPORT TURNPIKE ROAD ROWLEY MA,01969

VIN: N/A STK#: 03374 EXTERIOR COLOR: YELLOW DRIVETRAIN: 4WD ENGINE: 4 CONDITION: USED COLOR: YELLOW MILEAGE: 3150

**DESCRIPTION/OPTIONS:** 15 CATERPILLAR 289D HIGH LIFT MULTI TERRAIN SKIDSTEER LOADER 74 HP CAT C3.3B TURBO DIESEL 3RD VALVE HEATED CAB PILOT CONTROLS 3150 HRS 10500 LBS MACHINE LIFTS 3800 LBS GOOD TRACKS AND UNDER CARRIAGE CALL DAN 978-948-2226 WE OFFER FINANCING THRU OUR WEBSITE AT BAYROADTRUCK.COM WE CAN ONLY ACCEPT CERTIFIED BANK CHECK , BANK WIRE OR CASH FOR PAYMENT