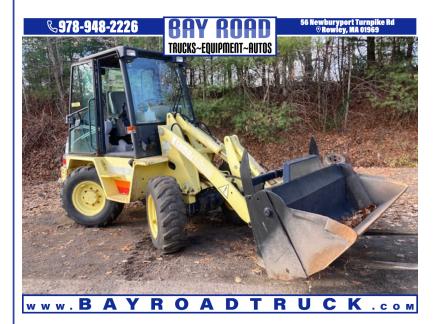

## 2000 KRAMER ALLRAD 320

\$23,900

56 NEWBURYPORT TURNPIKE ROAD ROWLEY MA,01969

VIN: N/A STK#: 000101 EXTERIOR COLOR: YELLOW DRIVETRAIN: 4WD ENGINE: 4 CONDITION: USED COLOR: YELLOW MILEAGE: 3093

**DESCRIPTION/OPTIONS:** 2000 KRAMER ALLRAD 320 MINI PAY LOADER ENCLOSED HEATED CAB DUETZ DIESEL 2 SPEED 3RD VALVE IN CAB HYDRAULIC QUICK CONNECT 4 - 1 BUCKET BUCKET AND FORKS APPX 10000 LB MACHINE 3093 HRS RUBBER IS 60%CALL DAN 978-948-2226 WE OFFER FINANCING THRU OUR WEBSITE AT BAYROADTRUCK.COM WE CAN ONLY ACCEPT CERTIFIED BANK CHECK , BANK WIRE OR CASH FOR PAYMENT