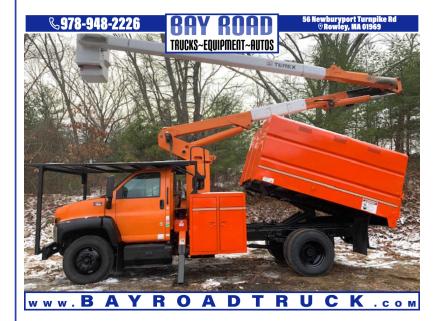

Call: **978-948-2226** 

2009 GMC C-7500

\$31,900

56 NEWBURYPORT TURNPIKE ROAD ROWLEY MA,01969

Scan QR Code or Click Here

VIN: N/A STK#: 403154

EXTERIOR COLOR: ORANGE

**DRIVETRAIN: RWD** 

**ENGINE: 8** 

**CONDITION: USED** 

COLOR: ORANGE MILEAGE: N/A

INTERIOR COLOR: TAN

TRANSMISSION: 6-SPEED MANUAL

**DESCRIPTION/OPTIONS:** BOOM CERTIFIED TILL FEB 2021 2009 GMC C-7500 INSULATED TEREX / HIGH RANGER XT-55 60' WK HT OVER CENTER BUCKET 11' CHIP BOXKUBOTA PONY ENGIE TO OPERATE THE BOOM VERY EFFICIENTLY 8.1L GAS ENGINE 6 SPEED STICK SHIFT TRANSMISSION 29950 GVW GOOD RUBBER REAR PINTIL HITCH CALL DAN 978-948-2226 WE OFFER FINANCING THRU OUR WEBSITE AT BAYROADTRUCK.COM WE CAN ONLY ACCEPT CERTIFIED BANK CHECK , BANK WIRE OR CASH FOR PAYMENT