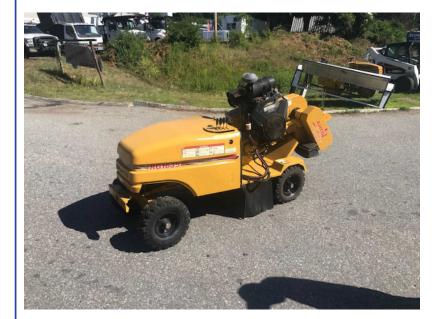

## 2011 RAYCO RG-1635

\$12,500

56 NEWBURYPORT TURNPIKE ROAD ROWLEY MA,01969

Scan QR Code or Click Here

VIN: N/A STK#: 210411

**EXTERIOR COLOR: YELLOW** 

**DRIVETRAIN: RWD** 

ENGINE: 2

**CONDITION: USED** 

COLOR: YELLOW MILEAGE: 1370

INTERIOR COLOR: BLACK

**DESCRIPTION/OPTIONS:** 2011 RAYCO RG-1635 SELF PROPELLED STUMP GRINDER 35 HP VANGUARD ENGINE READS 1372 HRS APPX 1650 # SEE SPECS BELOW CALL DAN 978-948-2226Weight: 1,650 lbLength: 99"Hood Height: 38"Maximum Height: 57"Width: 35"Engine: 35 hp VanguardFuel Type: GasolineGround Drive: 2-SpeedFuel Tank: 10 galSuper Tooth®: 18 TotalCutter Wheel: 17.25" x 1"Cutting Depth: 12"Cutting Height: 20"Cutting Width: 47.5"WE OFFER FINANCING THRU OUR WEBSITE AT BAYROADTRUCK.COMWE CAN ONLY ACCEPT CERTIFIED BANK CHECK, BANK WIRE OR CASH FOR PAYMENT