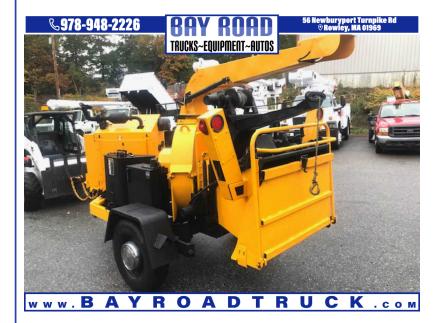

## 2018 ALTEC DC-1317

\$18,900

56 NEWBURYPORT TURNPIKE ROAD ROWLEY MA,01969

Scan QR Code or Click Here

VIN: N/A STK#: 200118

**EXTERIOR COLOR: YELLOW** 

**ENGINE: 4** 

CONDITION: USED

COLOR: YELLOW MILEAGE: 1432

INTERIOR COLOR: BLACK

**DESCRIPTION/OPTIONS:** 2018 ALTEC DC- 1317 TOW BEHIND 13" DISC STYLE WOOD CHIPPER W. HYDRAULIC POWER WINCH ADJUSTABLE CHUTE APPX 84 HP KUBOTA 1432 HOURS PINTIL RING GOOD RUBBER PREVIOUS TRANSFERABLE REGISTRATION CALL DAN 978-948-2226WE OFFER FINANCING THRU OUR WEBSITE AT BAYROADTRUCK.COMWE CAN ONLY ACCEPT CERTIFIED BANK CHECK, BANK WIRE OR CASH FOR PAYMENT