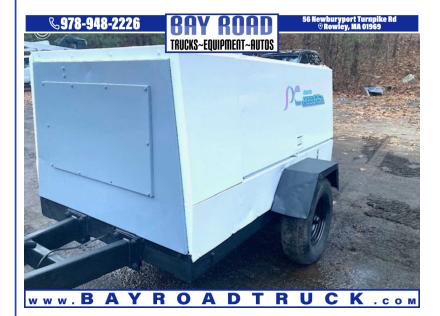

## **2003 AIRMAN PDS-375S**

\$7,500

56 NEWBURYPORT TURNPIKE ROAD ROWLEY MA,01969

Scan QR Code or Click Here

VIN: N/A STK#: PDS-375

**EXTERIOR COLOR: WHITE** 

**ENGINE: 4** 

**CONDITION: USED** 

COLOR: WHITE MILEAGE: N/A

INTERIOR COLOR: BLACK

**DESCRIPTION/OPTIONS:** clear title in hand 2003 airman pds-375 s tow behind 375 cfm air compressor isuzu diesel nice rubber runs good and makes air pintil hitch call dan 978-948-2226 WE OFFER FINANCING THRU OUR WEBSITE AT BAYROADTRUCK.COM WE CAN ONLY ACCEPT CERTIFIED BANK CHECK, BANK WIRE OR CASH FOR PAYMENT