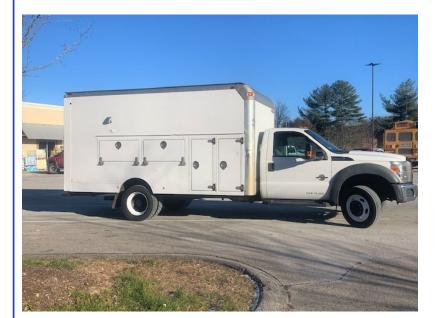

## 2012 FORD F-550

\$21,500

56 NEWBURYPORT TURNPIKE ROAD ROWLEY MA,01969

Scan QR Code or Click Here

VIN: N/A STK#: A62077

EXTERIOR COLOR: WHITE

**DRIVETRAIN: RWD** 

**ENGINE: 8** 

**CONDITION: USED** 

COLOR: WHITE MILEAGE: 109800

INTERIOR COLOR: GREY TRANSMISSION: AUTOMATIC

 $\begin{array}{l} \textbf{DESCRIPTION/OPTIONS:} \ \text{UNDER CDL 2012 FORD F-550 14'} \ \text{ENCLOSED UTILITY BODY SERVICE TRUCK W} \\ \text{/TRANSLUCENT ROOF 6.7L V-8 POWER STROKE DIESEL ENGINE AUTO A/C P/W 109K MILES 19500\# GVW REAR RECIEVER HITCH GOOD RUBBER CALL DAN 978-948-2226WE OFFER FINANCING THRU OUR WEBSITE AT BAYROADTRUCK.COMWE CAN ONLY ACCEPT CERTIFIED BANK CHECK , BANK WIRE OR CASH FOR PAYMENT \\ \end{array}$ 