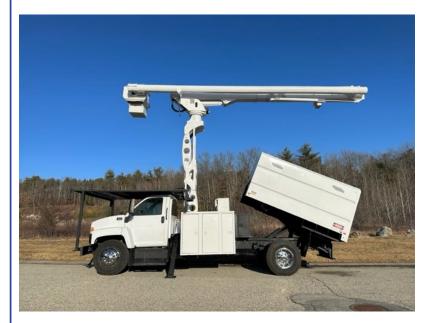

## 2009 GMC C-7500 75' ELEVATOR CHIP DUMP

\$64,900

56 NEWBURYPORT TURNPIKE ROAD ROWLEY MA,01969

VIN: N/A STK#: 409741 EXTERIOR COLOR: WHITE DRIVETRAIN: RWD ENGINE: 8 CONDITION: USED

COLOR: WHITE MILEAGE: 76275 INTERIOR COLOR: GREY TRANSMISSION: 6-SPEED MANUAL

**DESCRIPTION/OPTIONS:** BOOM SAFETY INSPECTION (ANSI) GOOD TILL 1-17-24 ....2009 GMC C-7500 ALTEC LRV-60-E70 ... 75' WK HT OVER CENTER ELEVATOR BUCKET TRUCK WITH 11' CHIP DUMP 8 CYL GAS ENGINE 6 SPEED STANDARD SHIFT TRANSMISSION W/ KUBOTA PONY ENGINE TO RUN THE BOOM 76K MILES 33000 GVW DECENT RUBBER REAR PINTIL HITCH CALL DAN 978-948-2226 WE OFFER FINANCING THRU OUR WEBSITE AT BAYROADTRUCK.COM WE CAN ONLY ACCEPT CERTIFIED BANK CHECK , BANK WIRE OR CASH FOR PAYMENT