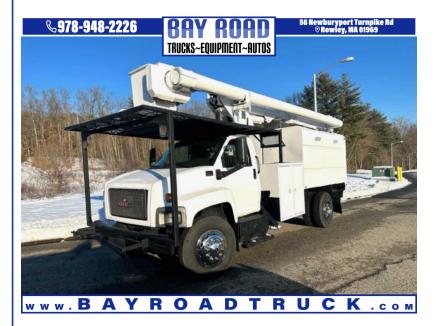

## 2008 GMC C-7500 61' CHIP DUMP BUCKET TRUCK

\$39,900

56 NEWBURYPORT TURNPIKE ROAD ROWLEY MA,01969

Scan QR Code or Click Here

VIN: N/A STK#: 413363

EXTERIOR COLOR: WHITE

**DRIVETRAIN: RWD** 

**ENGINE: 8** 

**CONDITION: USED** 

COLOR: WHITE MILEAGE: 88012

INTERIOR COLOR: TAN

TRANSMISSION: 6-SPEED MANUAL

**DESCRIPTION/OPTIONS:** BOOM SAFETY (ANSI) INSPECTION GOOD TILL 2-9-24 .... 2008 GMC C-7500 ALTEC LRV-55 60' WK HT OVER CENTER BUCKET TRUCK WITH 11' CHIP DUMP 8 CYL GAS ENGINE 6 SPEED STANDARD SHIFT TRANSMISSION W/ KUBOTA PONY ENGINE TO RUN THE BOOM 88K MILES 29500 GVW DECENT RUBBER REAR PINTIL HITCH CALL DAN 978-948-2226WE OFFER FINANCING THRU OUR WEBSITE AT BAYROADTRUCK.COMWE CAN ONLY ACCEPT CERTIFIED BANK CHECK , BANK WIRE OR CASH FOR PAYMENT