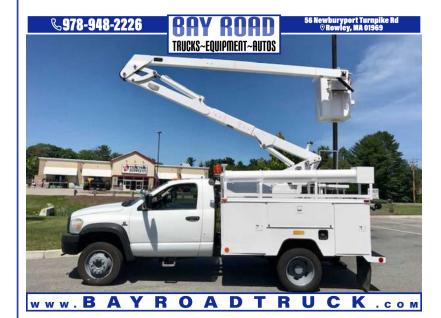

## 2010 DODGE 5500

\$25,900

56 NEWBURYPORT TURNPIKE ROAD ROWLEY MA,01969

Scan QR Code or Click Here

VIN: N/A STK#: 118462

EXTERIOR COLOR: WHITE DRIVETRAIN: FWD

**ENGINE: 6** 

**CONDITION: USED** 

COLOR: WHITE MILEAGE: 175750

INTERIOR COLOR: GREY
TRANSMISSION: AUTOMATIC

**DESCRIPTION/OPTIONS:** 2010 DODGE 5500 HD 4X4 INSULATED 42' WK HT BUCKET TRUCK 6 CYL 6.7L CUMMINS TURBO DIESEL AUTO A/C REAR VIEW CAMERA 175 K MILES 19500# GVW GOOD RUBBER PISTOL GRIP BUCKET CONTROLS NEW REAR RUBBER AND FRESH BATTERIES JUST PASSED BUCKET SAFETY AND DIE ELECTRIC INSPECTION CALL DAN 978-948-2226 WE OFFER FINANCING THRU OUR WEBSITE AT BAYROADTRUCK.COM WE CAN ONLY ACCEPT CERTIFIED BANK CHECK, BANK WIRE OR CASH FOR PAYMENT