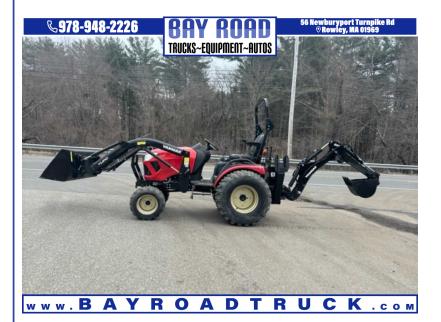

## 2017 YANMAR SA424 TRACTOR LOADER BACKHOE

56 NEWBURYPORT TURNPIKE ROAD ROWLEY MA,01969

\$19,999

VIN: N/A STK#: 400119 EXTERIOR COLOR: RED DRIVETRAIN: 4WD ENGINE: 3 CONDITION: USED

COLOR: RED MILEAGE: 336 INTERIOR COLOR: BLACK TRANSMISSION: AUTOMATIC

**DESCRIPTION/OPTIONS:** 2017 YANMAR SA424 TRACTOR LOADER BACKHOE W/ PIN ON FRONT BUCKET 1.3L L 29 HP YANMAR DIESEL HYDROSTATIC TRANSMISSION HIGH AND LOW GEARS 540 PTO READS 336 HRS APPX 2500 LB MACHINE TIRES ARE VERY GOOD CALL DAN 978-948-2226WE OFFER FINANCING THRU OUR WEBSITE AT BAYROADTRUCK.COMWE CAN ONLY ACCEPT CERTIFIED BANK CHECK , BANK WIRE OR CASH FOR PAYMENT