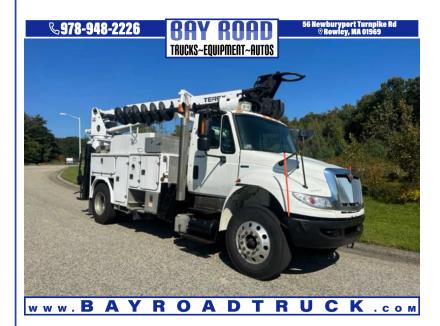

## 2011 INTERNATIONAL 4300 DIGGER DERRICK CRANE

\$19,900

56 NEWBURYPORT TURNPIKE ROAD ROWLEY MA,01969

Scan QR Code or Click Here

VIN: N/A STK#: 319688

EXTERIOR COLOR: WHITE DRIVETRAIN: RWD

**ENGINE: 6** 

CONDITION: USED

COLOR: WHITE MILEAGE: 157500

INTERIOR COLOR: GREY TRANSMISSION: AUTOMATIC

**DESCRIPTION/OPTIONS:** NON DEF FLUID 2011 INTERNATIONAL 4300 TEREX COMANDER 4045 REAR CORNER MT 14640 LB 35' WK HT DIGGER DERRICK CRANE TRUCK INT DT-466 6 CYL TURBO DIESEL ENGINE ALLISON AUTOMATIC A/C 157K MILES 33000 GVW CAPSTAN WINCH AND HEEL WINCH W/ POLE GRABS GOOD RUBBER REAR PINTIL HITCH CALL DAN 978-948-2226WARRANTYS AVAILABLE WE OFFER FINANCING THRU OUR WEBSITE AT BAYROADTRUCK.COMWE CAN ONLY ACCEPT CERTIFIED BANK CHECK, BANK WIRE OR CASH FOR PAYMENT