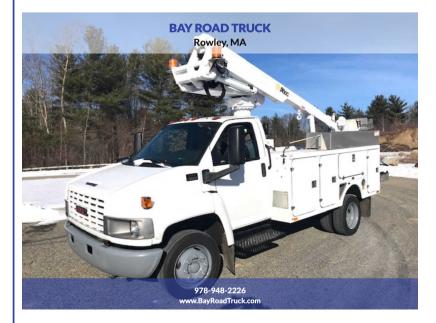

## 2006 GMC C-5500

\$24,900

56 NEWBURYPORT TURNPIKE ROAD ROWLEY MA,01969

Scan QR Code or Click Here

VIN: N/A STK#: 415551

EXTERIOR COLOR: WHITE

DRIVETRAIN: RWD

ENGINE: 8 CYL CONDITION: USED

COLOR: WHITE MILEAGE: 118545

TRANSMISSION: AUTOMATIC

**DESCRIPTION/OPTIONS:** 1 owner under cdl 2006 gmc c-5500 fiberglass body altec at-235p 42' wk ht cable placing bucket truck and intercom system w/ onan generator 8.1l vortec v-8 auto a/c 19500k gww 118k miles good rubber call dan 978-948-2226 WE OFFER FINANCING THRU OUR WEBSITE AT BAYROADTRUCK.COM WE CAN ONLY ACCEPT CERTIFIED BANK CHECK, BANK WIRE OR CASH FOR PAYMENT