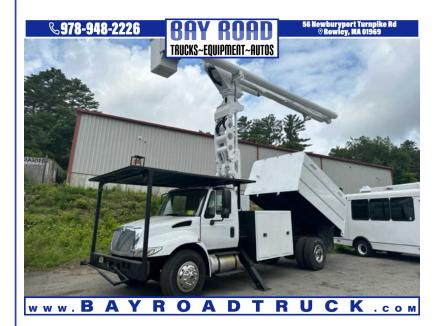

## 2013 INTERNATIONAL 4300 75' ELEVATOR CHIP DUMP BU

\$59,900

56 NEWBURYPORT TURNPIKE ROAD ROWLEY MA,01969

Scan QR Code or Click Here

VIN: N/A STK#: 257204

EXTERIOR COLOR: WHITE DRIVETRAIN: RWD

**ENGINE:** 6

CONDITION: USED

COLOR: WHITE MILEAGE: 190700

INTERIOR COLOR: GREY TRANSMISSION: AUTOMATIC

**DESCRIPTION/OPTIONS:** BOOM SAFETY (ANSI) AND DIELECTRIC GOOD TILL 09-23 ....2013 INTERNATIONAL 4300 INSULATED ALTEC LRV 60- E70 75 'WK HT OVER CENTER BUCKET TRUCK WITH 11' CHIP BOX INTERNATIONAL DT-466 TURBO DIESEL ENGINE 6 SPEED AUTOMATIC TRANSMISSION A/C 190K MILES 33000 GVW DECENT RUBBER REAR PINTIL HITCH CALL DAN 978-948-2226WE OFFER FINANCING THRU OUR WEBSITE AT BAYROADTRUCK.COMWE CAN ONLY ACCEPT CERTIFIED BANK CHECK, BANK WIRE OR CASH FOR PAYMENT