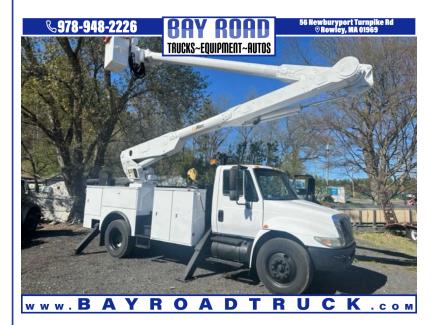

## 2005 INTERNATIONAL 4300 REAR MT 60' WK HT BUCKET

56 NEWBURYPORT TURNPIKE ROAD ROWLEY MA,01969

\$31,900

VIN: N/A STK#: 156321 EXTERIOR COLOR: WHITE DRIVETRAIN: RWD ENGINE: 6 CONDITION: USED COLOR: WHITE MILEAGE: 151914 INTERIOR COLOR: GREY TRANSMISSION: AUTOMATIC

**DESCRIPTION/OPTIONS:** PRE EMISSIONS ..BOOM SAFETY (ANSI) INSPECTION AND DIELECTRIC TEST GOOD TILL 5/15/24 ...2005 INTERNATIONAL 4300 INSULATED ALTEC AM855-MH REAR MOUNT 60' WK HT OVER CENTER BUCKET TRUCK W/ JIB WINCH CURB SIDE ENTRY TO REAR BODY 6 CYL DT-466 INTERNATIONAL DIESEL ALLISON AUTO A/C 151K MILES 33000 K GVW GOOD RUBBER REAR PINTIL HITCH CALL DAN 978-948-2226WE OFFER FINANCING THRU OUR WEBSITE AT BAYROADTRUCK.COMWE CAN ONLY ACCEPT CERTIFIED BANK CHECK , BANK WIRE OR CASH FOR PAYMENT