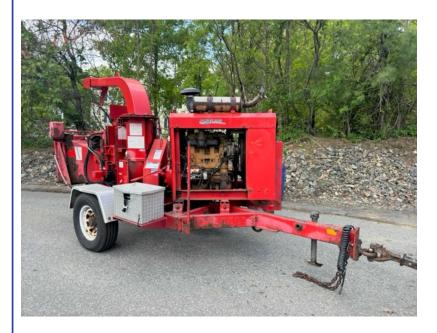

## 2006 BRUSH BANDIT 200 XP 12" TOW BEHIND WOOD CHIP

\$11,900

56 NEWBURYPORT TURNPIKE ROAD ROWLEY MA,01969

Scan QR Code or Click Here

VIN: N/A STK#: 021436

**EXTERIOR COLOR: RED** 

**ENGINE: 4** 

CONDITION: USED

COLOR: RED MILEAGE: N/A

INTERIOR COLOR: BLACK

**DESCRIPTION/OPTIONS:** 2006 BRUSH BANDIT 200xp TOW BEHIND 12" DISC STYLE WOOD CHIPPER PERKINS DIESEL READS METER NOT DISPLAYING HOURS RUNS AND OPERATES GOOD PINTIL RING GOOD RUBBER CLEAR TITLE IN HAND CALL DAN 978-948-2226WE OFFER FINANCING THRU OUR WEBSITE AT BAYROADTRUCK.COMWE CAN ONLY ACCEPT CERTIFIED BANK CHECK, BANK WIRE OR CASH FOR PAYMENT