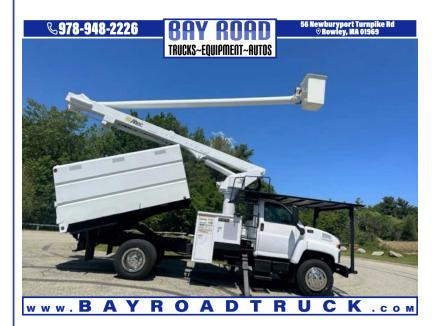

## 2008 GMC C-7500 60' CHIP DUMP BUCKET TRUCK

\$39,900

56 NEWBURYPORT TURNPIKE ROAD ROWLEY MA,01969

Scan QR Code or Click Here

VIN: N/A STK#: 413465

**EXTERIOR COLOR: WHITE** 

**DRIVETRAIN: RWD** 

**ENGINE: 8** 

**CONDITION: USED** 

COLOR: WHITE MILEAGE: 73957

INTERIOR COLOR: GREY

TRANSMISSION: 6-SPEED MANUAL

**DESCRIPTION/OPTIONS:** BOOM SAFETY (ANSI) INSPECTION GOOD TILL 5-26-24....2008 GMC C-7500 ALTEC LRV-55 60' WK HT OVER CENTER BUCKET TRUCK WITH 11' CHIP DUMP 8 CYL GAS ENGINE 6 SPEED STANDARD SHIFT TRANSMISSION W/ KUBOTA PONY ENGINE TO RUN THE BOOM 73K MILES 29500 GVW DECENT RUBBER REAR PINTIL HITCH CALL DAN 978-948-2226WE OFFER FINANCING THRU OUR WEBSITE AT BAYROADTRUCK.COMWE CAN ONLY ACCEPT CERTIFIED BANK CHECK, BANK WIRE OR CASH FOR PAYMENT