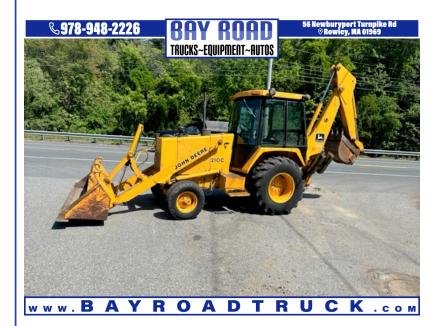

## 1986 JOHN DEERE 210 C TRACTOR LOADER BACKHOE

\$14,500

56 NEWBURYPORT TURNPIKE ROAD ROWLEY MA,01969

Scan QR Code or Click Here

VIN: N/A STK#: 734193

**EXTERIOR COLOR: YELLOW** 

**DRIVETRAIN: RWD** 

**ENGINE: 4** 

**CONDITION: USED** 

COLOR: YELLOW MILEAGE: 6730

INTERIOR COLOR: BLACK

**DESCRIPTION/OPTIONS:** VERY CLEAN OLD BACKHOE ,,, NO LEAKS ... REBUILT HYDRAULIC PUMP ..... 1986 JOHN DEERE 210 C TRACTOR LOADER BACKHOE 2 WHEEL DRIVE J DEERE DIESEL 58 HP 6730 HRS 10500 LB MACHINE APPX 14' DIG DEPTH 4 SPEED TRANSMISSION GOOD RUBBER STARTS RUNS AND OPERATEDS GOOD CALL DAN 978-361-6184