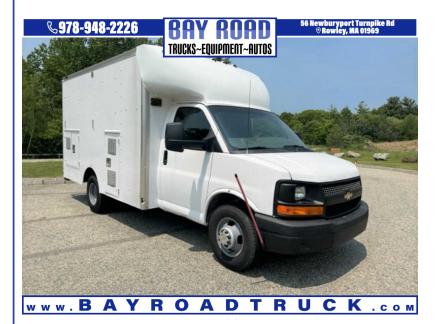

## 2010 CHEVY G-3500 12' ENCLOSED UTILITY SERVICE TR

\$13,900

56 NEWBURYPORT TURNPIKE ROAD ROWLEY MA,01969

Scan QR Code or Click Here

VIN: N/A STK#: 75963

EXTERIOR COLOR: WHITE DRIVETRAIN: RWD

**ENGINE: 8** 

**CONDITION: USED** 

COLOR: WHITE MILEAGE: 70476

INTERIOR COLOR: GREY TRANSMISSION: AUTOMATIC

**DESCRIPTION/OPTIONS:** UNDER CDL FORMER LOCAL GAS COMPANY 2010 CHEVY G-3500 ENCLOSED UTILITY BODY CUTAWAY VAN 12' LONG PASS THRU DOOR AND TRANSLUCENT ROOF WORKING GAS GENERATOR 6.0L V-8 GAS ENGINE AUTO A/C 70K MILES 12300# GVW GOOD RUBBER CALL DAN 978-948-2226 WE OFFER FINANCING THRU OUR WEBSITE AT BAYROADTRUCK.COM WE CAN ONLY ACCEPT CERTIFIED BANK CHECK, BANK WIRE OR CASH FOR PAYMENT