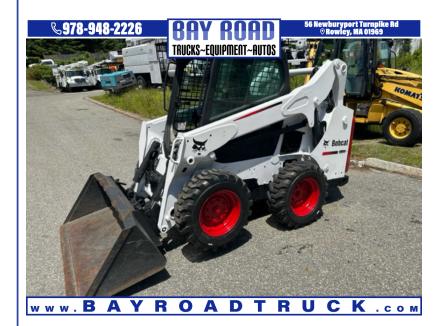

## 2013 BOBCAT S-530 HIGH LIFT SKID STEER LOADER

\$25,000

56 NEWBURYPORT TURNPIKE ROAD ROWLEY MA,01969

Scan QR Code or Click Here

VIN: N/A STK#: V11816 EXTERIOR COLOR: WHITE

**DRIVETRAIN: 4WD** 

**ENGINE: 4** 

**CONDITION: USED** 

COLOR: WHITE MILEAGE: 1560

INTERIOR COLOR: BLACK

**DESCRIPTION/OPTIONS:** 2013 BOBCAT S-530 SKIDSTEER LOADER 49 HP KUBOTA DIESEL HIGH LIFT 4 NEW TIRES 1560 HRS HEATED CAB DOOR INCLUDED BUT NOT SHOWN CALL DAN 978-948-2226 WE OFFER FINANCING THRU OUR WEBSITE AT BAYROADTRUCK.COMWE CAN ONLY ACCEPT CERTIFIED BANK CHECK , BANK WIRE OR CASH FOR PAYMENT