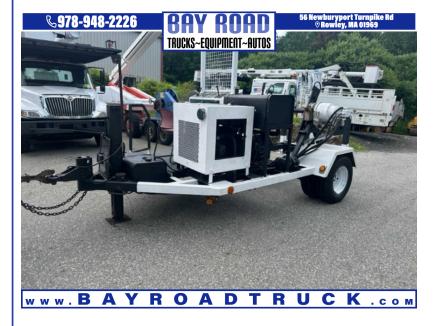

Call: **978-948-2226** 

\$5,900

**56 NEWBURYPORT** TURNPIKE ROAD ROWLEY MA,01969

Scan QR Code or Click Here

1999 SHERMAN & REILLY PT-3366

VIN: N/A STK#: T19215

**EXTERIOR COLOR: WHITE** 

**ENGINE: 4** 

**CONDITION: USED** 

**COLOR: WHITE MILEAGE: 1935** 

INTERIOR COLOR: BLACK

DESCRIPTION/OPTIONS: 99 SHERMAN & REILLY PT-3366 TOW BEHIND SINGLE DRUM PULLER TENSIONER W/ HYD LEVEL WINDER 4 CYL GAS ENGINE 1934 HRS CALL DAN 978-948-2226 WE OFFER FINANCING THRU OUR WEBSITE AT BAYROADTRUCK.COMWE CAN ONLY ACCEPT CERTIFIED BANK CHECK, BANK WIRE OR CASH FOR **PAYMENT** 