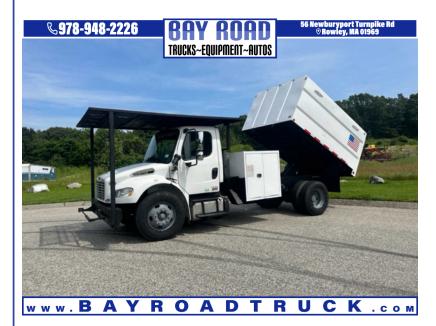

## 2012 FREIGHTLINER M-2 UNDER CDL CHIP DUMP TRUCK

\$37,900

56 NEWBURYPORT TURNPIKE ROAD ROWLEY MA,01969

Scan QR Code or Click Here

VIN: N/A STK#: BU4291

EXTERIOR COLOR: WHITE DRIVETRAIN: RWD

**ENGINE: 6** 

**CONDITION: USED** 

COLOR: WHITE MILEAGE: 46840

INTERIOR COLOR: GREY TRANSMISSION: AUTOMATIC

**DESCRIPTION/OPTIONS:** UNDER CDL 2012 FREIGHTLINER M-2 FORMER BUCKET TRUCK 10' CHIP DUMP 6.7L CUMMINS DIESEL AUTOMATIC TRANSMISSION A/C 46K MILES 26000 GVW GOOD RUBBER REAR PINTIL HITCH CALL DAN 978-948-2226 WARRANTYS AVAILABLE WE OFFER FINANCING THRU OUR WEBSITE AT BAYROADTRUCK.COMWE CAN ONLY ACCEPT CERTIFIED BANK CHECK , BANK WIRE OR CASH FOR PAYMENT