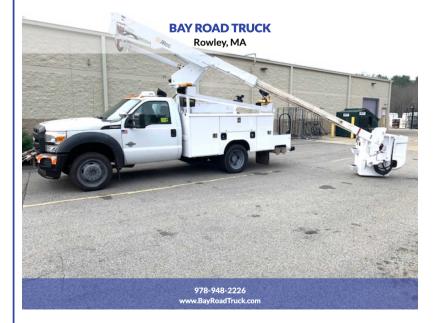

## 2011 FORD F-550

\$29,900

56 NEWBURYPORT TURNPIKE ROAD ROWLEY MA,01969

Scan QR Code or Click Here

VIN: N/A STK#: B49421

EXTERIOR COLOR: WHITE

**DRIVETRAIN: 4WD** 

**ENGINE: 8** 

**CONDITION: USED** 

COLOR: WHITE MILEAGE: 182998

INTERIOR COLOR: GREY
TRANSMISSION: AUTOMATIC

**DESCRIPTION/OPTIONS:** OWNER UNDER CDL 2011 FORD F-550 XL BUCKET TRUCK INSULATED ALTEC 42' WK HT BUCKET TRUCK W/ SIDE SWING BUCKET POWER STROKE DIESEL AUTO A/C 19950 GVW 182K 2737 PTO HRS 30/A POWER INVERTER GOOD RUBBER REAR PINTIL HITCH CALL DAN 978-948-2226 WE OFFER FINANCING THRU OUR WEBSITE AT BAYROADTRUCK.COM WE CAN ONLY ACCEPT CERTIFIED BANK CHECK , BANK WIRE OR CASH FOR PAYMENT