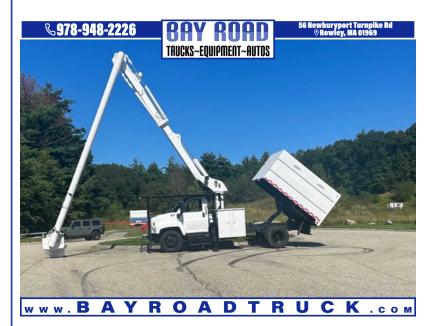

## 2008 GMC C-7500 UNDER CDL 61' CHIP DUMP BUCKET TR

56 NEWBURYPORT TURNPIKE ROAD ROWLEY MA,01969

\$42,900

VIN: N/A STK#: 408997 EXTERIOR COLOR: WHITE DRIVETRAIN: RWD ENGINE: 8 CONDITION: USED COLOR: WHITE MILEAGE: 82027 INTERIOR COLOR: TAN TRANSMISSION: 6-SPEED MANUAL

**DESCRIPTION/OPTIONS:** UNDER CDL BOOM SAFETY (ANSI) INSPECTION GOOD TILL 4-25-24 ....2008 GMC C-7500 ALTEC LRV-56 61' WK HT OVER CENTER BUCKET TRUCK WITH 11' CHIP DUMP 8 CYL GAS ENGINE 6 SPEED STANDARD SHIFT TRANSMISSION W/ KUBOTA PONY ENGINE TO RUN THE BOOM w/ 7610 hrs 82K MILES 25999 GVW LIKE NEW RUBBER REAR PINTIL HITCH CALL DAN 978-948-2226 WARRANTYS AVAILABLE WE OFFER FINANCING THRU OUR WEBSITE AT BAYROADTRUCK.COMWE CAN ONLY ACCEPT CERTIFIED BANK CHECK , BANK WIRE OR CASH FOR PAYMENT