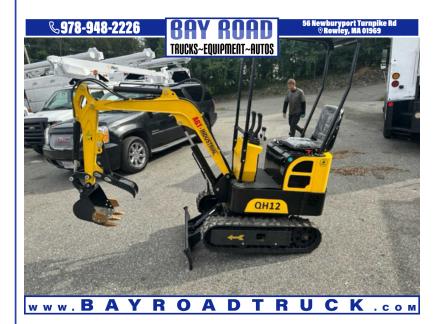

## 2023 AGT QH-12 MINI EXCAVATOR W/ PUSH BLADE

\$7,200

56 NEWBURYPORT TURNPIKE ROAD ROWLEY MA,01969

Scan QR Code or Click Here

VIN: N/A STK#: 62402E

**EXTERIOR COLOR: YELLOW** 

**ENGINE: 2** 

CONDITION: NEW

COLOR: YELLOW MILEAGE: 001

INTERIOR COLOR: BLACK

**DESCRIPTION/OPTIONS:** NEW 2023 AGT QH-12 MINI HYDRAULIC 1 TON EXCAVATOR W/ THUMB AND THIRD VALVE HOR ATTACHMENTS 2 CYL13.5 HP BRIGGS AND STRATTON ENGINE WILL FIT THRU A 42" GATE CALL DAN 978-948-2226 WE OFFER FINANCING THRU OUR WEBSITE AT BAYROADTRUCK.COM WE CAN ONLY ACCEPT CERTIFIED BANK CHECK, BANK WIRE OR CASH FOR PAYMENT