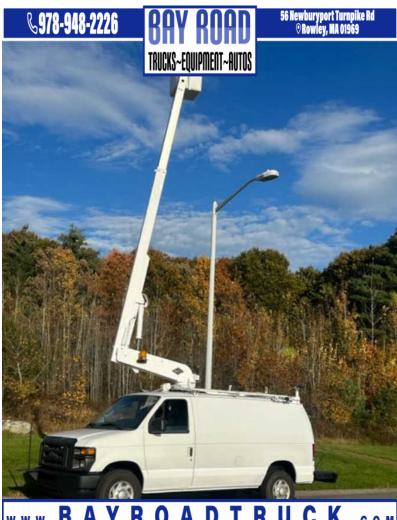

## 2013 FORD E-350 VERSALIFT 35' BUCKET VAN

\$25,500

**56 NEWBURYPORT** TURNPIKE ROAD ROWLEY MA,01969

Scan QR Code or Click Here

www.BAYROADTRUCK.com

VIN: N/A STK#: B26226 EXTERIOR COLOR: WHITE

DRIVETRAIN: RWD

**ENGINE: 8** 

**CONDITION: USED** 

COLOR: WHITE **MILEAGE: 184640** 

INTERIOR COLOR: GREY TRANSMISSION: AUTOMATIC

DESCRIPTION/OPTIONS: FIBER OPTIC SPLICING SET UP WITH REAR WINDOW DOOR 2013 FORD E-350 VERSALIFT VANTEL-29 35' BUCKET VAN TRITON V-8 AUTO 184K MILES A/C FRONT AND REAR P/W P/L GOOD RUBBER HAS POWER INVERTER CALL DAN 978-948-2226 WE OFFER FINANCING THRU OUR WEBSITE AT BAYROADTRUCK.COM WE CAN ONLY ACCEPT CERTIFIED BANK CHECK , BANK WIRE OR CASH FOR PAYMENT