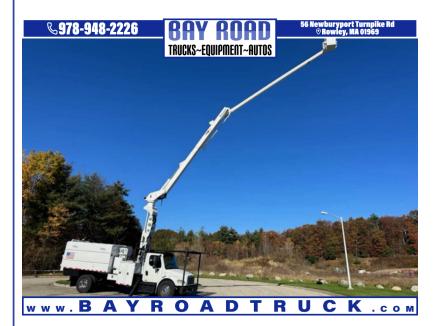

## 2012 FREIGHTLINER M-2 .. 75' ELEVATOR CHIP DUMP B

\$67,500

56 NEWBURYPORT TURNPIKE ROAD ROWLEY MA,01969

Scan QR Code or Click Here

VIN: N/A STK#: BD8582

EXTERIOR COLOR: WHITE

**DRIVETRAIN: RWD** 

**ENGINE: 6** 

**CONDITION: USED** 

COLOR: WHITE MILEAGE: 87420

INTERIOR COLOR: GREY

TRANSMISSION: 6-SPEED MANUAL

**DESCRIPTION/OPTIONS:** boom safety (ansi) inspection good till 11-14-24....2012 FREIGHTLINER M-2 ELEVATOR ALTEC LRV-60-e70 75' WK HT OVER CENTER BUCKET TRUCK WITH CHIP DUMP 6.7L CUMMINS DIESEL 6 SPEED STANDARD SHIFT TRANSMISSION 87K MILES a/c 33000 GVW GOOD RUBBER REAR PINTIL HITCH CALL DAN 978-948-2226 WARRANTYS AVAILABLE WE OFFER FINANCING THRU OUR WEBSITE AT BAYROADTRUCK.COM WE CAN ONLY ACCEPT CERTIFIED BANK CHECK, BANK WIRE OR CASH FOR PAYMENT