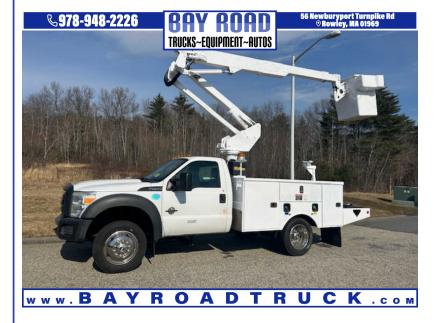

## 2013 FORD F-550 42' WK HT BUCKET TRUCK

\$45,900

**56 NEWBURYPORT** TURNPIKE ROAD ROWLEY MA,01969

Scan QR Code or Click Here

VIN: N/A STK#: A87857

**EXTERIOR COLOR: WHITE** 

**DRIVETRAIN: RWD** 

**ENGINE: 8** 

CONDITION: USED

**COLOR: WHITE MILEAGE: 140801** 

INTERIOR COLOR: GREY

TRANSMISSION: 6-SPEED MANUAL

DESCRIPTION/OPTIONS: UNDER CDL 2013 FORD F-550 ALTEC AT237 42' WK HT BUCKET TRUCK 6.7L DIESEL AUTO A/C 18000 GVW 140K 30/A POWER INVERTER CURBSIDE REAR ENTRY TO BED GOOD RUBBER PINTIL HITCH CALL OR TEXT DAN 978-361-6184 WE OFFER FINANCING THRU OUR WEBSITE AT BAYROADTRUCK.COM WE CAN ONLY ACCEPT CERTIFIED BANK CHECK, BANK WIRE OR CASH FOR PAYMENT