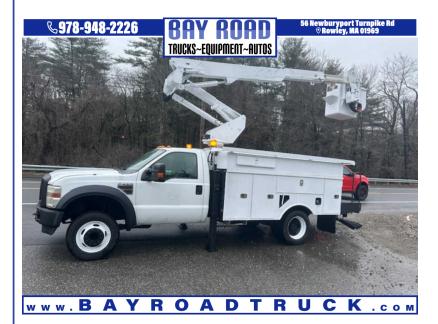

## 2009 FORD F-550 ALTEC 41' BUCKET TRUCK

\$29,000

56 NEWBURYPORT TURNPIKE ROAD ROWLEY MA,01969

VIN: N/A STK#: A28415 EXTERIOR COLOR: WHITE DRIVETRAIN: RWD ENGINE: 8 CONDITION: USED

COLOR: WHITE MILEAGE: 0.0 INTERIOR COLOR: GREY TRANSMISSION: AUTOMATIC

**DESCRIPTION/OPTIONS:** MORE PICTURES SOON UNDER CDL REMAN FORD MOTOR INSTALLED 2/2019 AT 147588K 2009 FORD F-550 ALTEC AT35G 41' WK HT BUCKET TRUCK 6.4L DIESEL AUTO A/C 18000 GVW 207K STRAIGHT DOWN OUTRIGGERS GOOD RUBBER PINTIL HITCH CALL OR TEXT DAN 978-361-6184 WE OFFER FINANCING THRU OUR WEBSITE AT BAYROADTRUCK.COM WE CAN ONLY ACCEPT CERTIFIED BANK CHECK , BANK WIRE OR CASH FOR PAYMENT