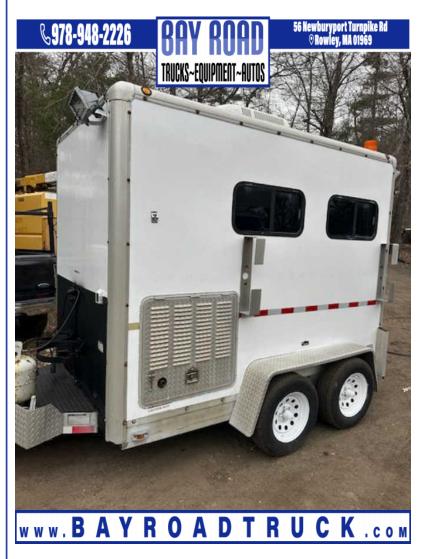

## 2000 ROLLINGSTAR FIBER OPTIC CABLE SPLICING TRAIL

\$7,499

56 NEWBURYPORT TURNPIKE ROAD ROWLEY MA,01969

Scan QR Code or Click Here

VIN: N/A COLOR: WHITE STK#: 295333 MILEAGE: 0.0

EXTERIOR COLOR: WHITE INTERIOR COLOR: BLACK

**CONDITION: USED** 

**DESCRIPTION/OPTIONS:** 2000 ROLLINGSTAR T/A FIBER OPTIC CABLE SPLICING TRAILER ROOF AIR AND HEAT PROPANE GENERATOR 1760 HRS DOUBLE AXLE TRAILER 7700 GVW ALL OR TEXT DAN 978-361-6184 WE OFFER FINANCING THRU OUR WEBSITE AT BAYROADTRUCK.COM WE CAN ONLY ACCEPT CERTIFIED BANK CHECK, BANK WIRE OR CASH FOR PAYMENT