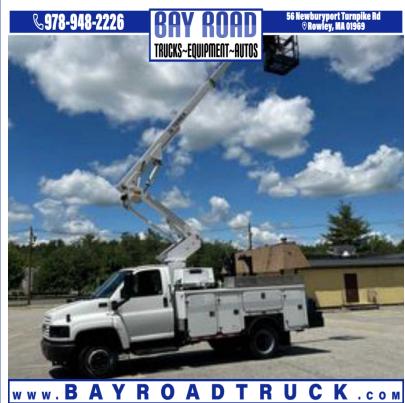

## 2006 GMC C-5500 TEREX 41' CABLE PLACER BUCKET TRU

\$26,900

56 NEWBURYPORT TURNPIKE ROAD ROWLEY MA,01969

Scan QR Code or Click Here

VIN: N/A COLOR: WHITE

EXTERIOR COLOR: WHITE INTERIOR COLOR: TAN

DRIVETRAIN: RWD TRANSMISSION: AUTOMATIC

**CONDITION: USED** 

STK#: 415482

**DESCRIPTION/OPTIONS:** UNDER CDL 2006 GMC C-5500 TEREX TCP-36 41' CABLE PLACER BUCKET TRUCK V-8 AUTO A/C 134K 19500 GVW ONAN GENERATOR FIBERGLASS BED GOOD RUBBER CALL OR TEXT DAN 978-361-6184 WE OFFER FINANCING THRU OUR WEBSITE AT BAYROADTRUCK.COM WE CAN ONLY ACCEPT CERTIFIED BANK CHECK, BANK WIRE OR CASH FOR PAYMENT