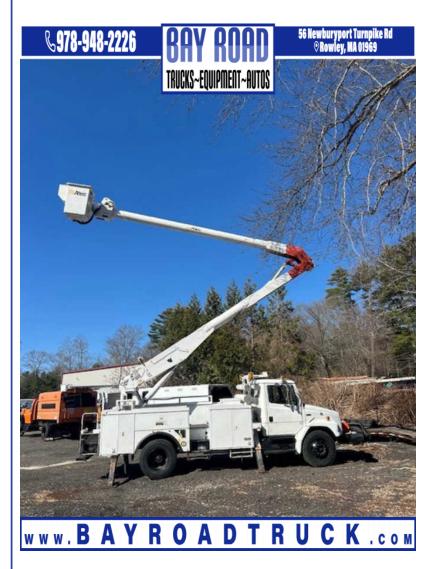

## 2002 FREIGHTLINER FL-80 REAR MT 60' BUCKET TRUCK

\$13,900

56 NEWBURYPORT TURNPIKE ROAD ROWLEY MA,01969

Scan QR Code or Click Here

VIN: N/A STK#: K14803 EXTERIOR COLOR: WHITE

ENGINE: 6

**CONDITION: USED** 

DRIVETRAIN: RWD

COLOR: WHITE MILEAGE: 0.0

INTERIOR COLOR: GREY TRANSMISSION: AUTOMATIC

**DESCRIPTION/OPTIONS:** WORKING TRUCK HAS SOME BODY DAMAGE PERFECT FOR A CAMP GROUND OR FARM 2002 FREIGHTLINER fl-80 ALTEC Aa755 60 ' WK HT REAR MT BUCKET TRUCK WITH JIB WINCH AND CURB SIDE ENTRY 6 CYL CAT DIESEL AUTOMATIC TRANSMISSION 114K MILES 36200 GVW AIR BRAKES GOOD RUBBER REAR PINTIL HITCH W/ REAR AIR CALL DAN 978-948-2226 WE OFFER FINANCING THRU OUR WEBSITE AT BAYROADTRUCK.COM BANK CHECK BANK WIRE OR CASH FOR PAYMENT