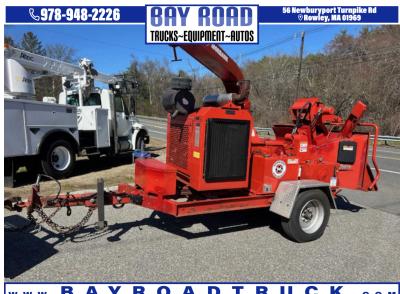

## 2014 MORBARK M15RX 15" SELF FEED WOOD CHIPPER W/

\$36,900

**56 NEWBURYPORT** TURNPIKE ROAD ROWLEY MA,01969

Scan QR Code or Click Here

www.BAYROADTRUCK.com

VIN: N/A STK#: 040812

**EXTERIOR COLOR: RED** 

**ENGINE: 4** 

**CONDITION: USED** 

**COLOR: RED** MILEAGE: 0.0

INTERIOR COLOR: BLACK

DESCRIPTION/OPTIONS: 2014 MORBARK M15RX TOW BEHIND 15" SELF FEED WOOD CHIPPER W/ HYDRAULIC WINCH AND CRUSH CYLINDER 140 HP 4 CYL JOHN DEERE TURBO DIESEL POWER 1899 HRS RUNS AND CHIPS WELL CLEAR TITLE IN HAND CALL OR TEXT DAN 978-361-6184 WE OFFER FINANCING THRU OUR WEBSITE AT BAYROADTRUCK.COM WE CAN ONLY ACCEPT CERTIFIED BANK CHECK , BANK WIRE OR CASH FOR PAYMENT