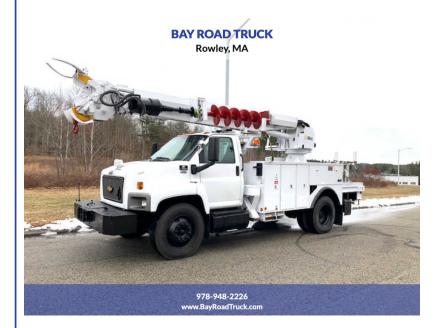

## 2008 CHEVY C-7500

\$19,900

56 NEWBURYPORT TURNPIKE ROAD ROWLEY MA,01969

VIN: N/A STK#: 407359 EXTERIOR COLOR: WHITE DRIVETRAIN: RWD ENGINE: 6 CONDITION: USED COLOR: WHITE MILEAGE: 74260 INTERIOR COLOR: GREY TRANSMISSION: AUTOMATIC

**DESCRIPTION/OPTIONS:** UNDER CDL 2008 GMC C-7500 FLAT BED REAR MOUNT DIGGER DERRICK CRANE TRUCK ALTEC DM47-BR RIDING CONSOLE 47' SHEAVE HIGHT HYDRAULIC 3 STAGE BOOM 2 SPEED DIGGER 17730# CAPACITY TIP WINCH POLE GRABBERS FRONT WINCH 7.8L ISUZU 6 CYL DIESEL AUTO A/C 74K MILES GOOD RUBBER CALL DAN 978-948-2226 WE OFFER FINANCING THRU OUR WEBSITE AT BAYROADTRUCK.COM WE CAN ONLY ACCEPT CERTIFIED BANK CHECK , BANK WIRE OR CASH FOR PAYMENT