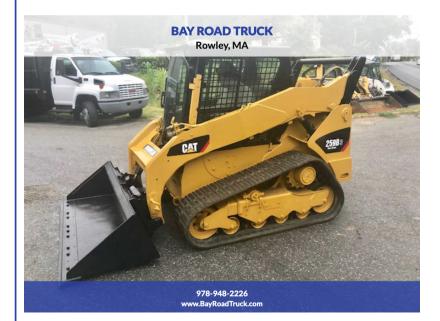

## **2012 CATERPILLAR 259B3**

\$25,900

56 NEWBURYPORT TURNPIKE ROAD ROWLEY MA,01969

Scan QR Code or Click Here

VIN: N/A COLOR: YELLOW STK#: 02324 MILEAGE: 3457

**EXTERIOR COLOR: YELLOW** 

**CONDITION: USED** 

**DESCRIPTION/OPTIONS:** 12 CAT 259B3 MULTI TERRAIN TRACK SKIDSTEER LOADER BOBCAT ENCLOSED HEATED CAB AND A/C PILOT CONTROLS 74 HP TURBO DIESEL 3457 HRS 2 SPEED TRAVEL 8950# MACHINE 3200# LIFT CAPACITY N CAH HUYDRAULIC QUICK ATTACH BUCKET TRACKS ARE APPX 70% CALL DAN 978-948-2226 WE OFFER FINANCING THRU OUR WEBSITE AT BAYROADTRUCK.COM WE CAN ONLY ACCEPT CERTIFIED BANK CHECK, BANK WIRE OR CASH FOR PAYMENT