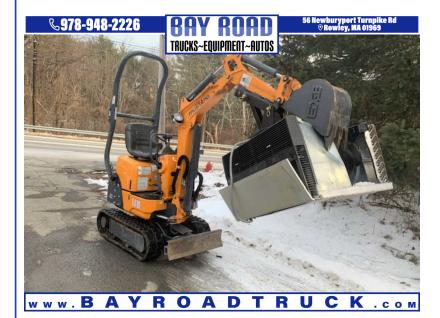

## **2017 MUSTANG 80-M**

\$14,500

56 NEWBURYPORT TURNPIKE ROAD ROWLEY MA,01969

Scan QR Code or Click Here

VIN: N/A COLOR: YELLOW STK#: 00515 MILEAGE: 251

**EXTERIOR COLOR: YELLOW** 

**ENGINE: 2** 

**CONDITION: USED** 

**DESCRIPTION/OPTIONS:** 2017 MUSTANG 80-M MINI EXCAVATOR 10.3 HP YANMAR DIESEL 251 HRS RUBBER TRACKS ARE EXPANDABLE FROM 2'3" - 2'9" WIDE STEEL PUSH BLADE 2350# MACHINE TRACKS APPX 95% A MANUAL THUMB WILL BE INSTALLED CALL DAN 978-948-2226 WE OFFER FINANCING THRU OUR WEBSITE AT BAYROADTRUCK.COM WE CAN ONLY ACCEPT CERTIFIED BANK CHECK, BANK WIRE OR CASH FOR PAYMENT