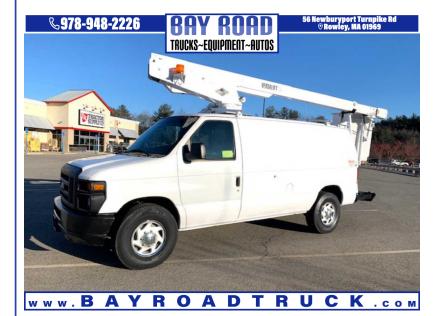

## 2008 FORD E-350

\$12,900

56 NEWBURYPORT TURNPIKE ROAD ROWLEY MA,01969

Scan QR Code or Click Here

VIN: N/A STK#: A44918

EXTERIOR COLOR: WHITE DRIVETRAIN: RWD

**ENGINE: 8** 

**CONDITION: USED** 

COLOR: WHITE MILEAGE: 143734

INTERIOR COLOR: GREY TRANSMISSION: AUTOMATIC

**DESCRIPTION/OPTIONS:** 08 FORD E-350 VERSALIFT 35' WK HT BUCKET VAN 5.4L TRITON V-8 AUTO A/C P/W P/L P/MIRRORS 9500# GVW 30/A POWER INVERTER LADDER STORAGE GOOD RUBBER 143K MILES CALL DAN 978-948-2226 IF YOU NEED A FIBER OPTIC CABLE SPLICING VAN WE CAN CONVERT THIS TRUCK FOR YOU WE OFFER FINANCING THRU OUR WEBSITE AT BAYROADTRUCK.COM WE CAN ONLY ACCEPT CERTIFIED BANK CHECK , BANK WIRE OR CASH FOR PAYMENT