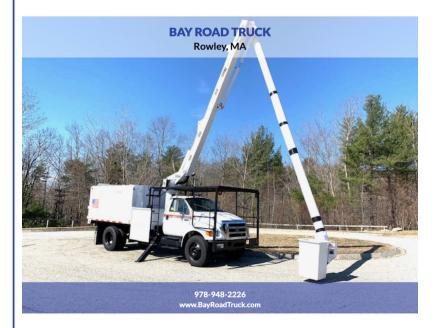

## 2007 FORD F-750

\$34,900

56 NEWBURYPORT TURNPIKE ROAD ROWLEY MA,01969

VIN: N/A STK#: 467723 EXTERIOR COLOR: WHITE DRIVETRAIN: RWD ENGINE: 6 CONDITION: USED COLOR: WHITE MILEAGE: 80693 INTERIOR COLOR: GREY TRANSMISSION: 6-SPEED MANUAL

**DESCRIPTION/OPTIONS:** JUST PASSED BUCKET INSPECTION AND DIELECTRIC TEST ...UNDER CDL 2007 FORD F-750 XL INSULATED ALTEC LRV-56 61' WK HT OVER CENTER BUCKET C-7 CAT TURBO DIESEL 6 SPEED STANDARD SHIFT TRANSMISSION 25999 GVW 80K GOOD RUBBER REAR PINTIL HITCH CALL DAN 978-948-2226 WE OFFER FINANCING THRU OUR WEBSITE AT BAYROADTRUCK.COM WE CAN ONLY ACCEPT CERTIFIED BANK CHECK , BANK WIRE OR CASH FOR PAYMENT