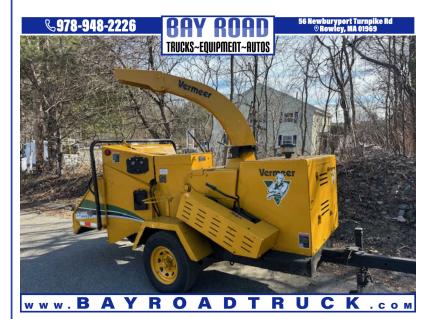

## 2013 VERMEER BC-1000 XL SELF FEEDING 12

\$14,900

56 NEWBURYPORT TURNPIKE ROAD ROWLEY MA,01969

VIN: N/A STK#: 019614 EXTERIOR COLOR: YELLOW ENGINE: 4 CONDITION: USED COLOR: YELLOW MILEAGE: 495 INTERIOR COLOR: BLACK

**DESCRIPTION/OPTIONS:** 13 VERMEER BC-1000 XL TOW BEHIND 12" SELF FEED WOOD CHIPPER 74 HP 4 CYL CAT DIESEL POWER READS 495 HRS RUNS AND CHIPS GOOD TITLE IN HAND CALL OR TEXT DAN 978-361-6184we are located in rowley mass north of bostonWE CAN ARRANGE SHIPPINGWE OFFER FINANCING THRU OUR WEBSITE AT BAYROADTRUCK.COMWE CAN ONLY ACCEPT CERTIFIED BANK CHECK , BANK WIRE OR CASH FOR PAYMENT