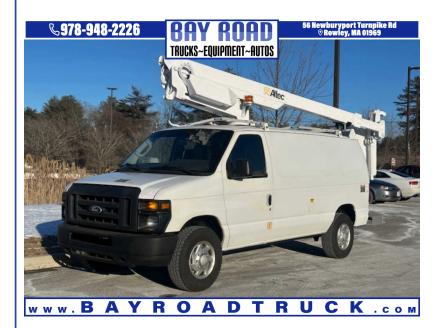

## 2014 FORD E-350 ALTEC 35' CABLE SPLICING BUCKET V

\$21,900

56 NEWBURYPORT TURNPIKE ROAD ROWLEY MA,01969

Scan QR Code or Click Here

VIN: N/A STK#: B18194

EXTERIOR COLOR: WHITE

**DRIVETRAIN: RWD** 

**ENGINE: 8** 

**CONDITION: USED** 

COLOR: WHITE MILEAGE: 245300

INTERIOR COLOR: GREY TRANSMISSION: AUTOMATIC

**DESCRIPTION/OPTIONS:** UNDER CDL 2014 FORD E-350 ALTEC 35' ENCLOSED CABLE SPLICING BUCKET VAN V-8 AUTO A/C 245K CALL OR TEXT DAN 978-361-6184 WE ARE LOCATED IN ROWLEY MASS WARRANTYS AVAILABLE WE OFFER FINANCING THRU OUR WEBSITE AT BAYROADTRUCK.COM WE CAN ONLY ACCEPT CERTIFIED BANK CHECK , BANK WIRE OR CASH FOR PAYMENT