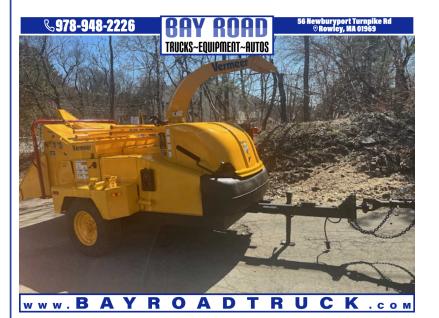

## 2005 VERMEER BC-1400 XL WOOD CHIPPER W/ WINCH

56 NEWBURYPORT TURNPIKE ROAD ROWLEY MA,01969

\$20,000

VIN: N/A STK#: 003107 EXTERIOR COLOR: YELLOW ENGINE: 4 CONDITION: USED

COLOR: YELLOW MILEAGE: 2025 INTERIOR COLOR: BLACK

**DESCRIPTION/OPTIONS:** 2005 VERMEER BC-1400 XL TOW BEHIND 14" SELF FEED WOOD CHIPPER W/ SMART FEED AND HYDRAULIC WINCH 122 HP 4 CYL CAT DIESEL POWER RUNS AND CHIPS GOOD READS 2025 HRS APPX 6580 LB MACHINE CALL OR TEXT DAN 978-361-6184 WE ARE LOCATED IN ROWLEY MASS WE CAN ARRANGE DELIVERY WE OFFER FINANCING THRU OUR WEBSITE AT BAYROADTRUCK.COMWE CAN ONLY ACCEPT CERTIFIED BANK CHECK , BANK WIRE OR CASH FOR PAYMENT