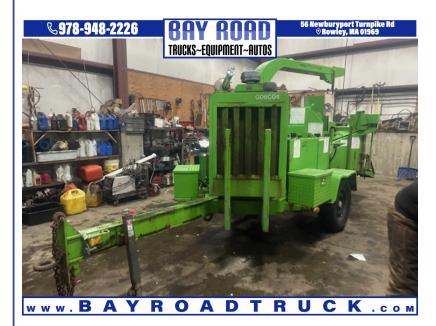

## 2006 BRUSH BANDIT 200 12" WOOD CHIPPER 84 HP PERK

\$11,900

56 NEWBURYPORT TURNPIKE ROAD ROWLEY MA,01969

Scan QR Code or Click Here

VIN: N/A STK#: 021144

EXTERIOR COLOR: GREEN

**ENGINE: 4** 

**CONDITION: USED** 

COLOR: GREEN
MILEAGE: 1716

INTERIOR COLOR: BLACK

**DESCRIPTION/OPTIONS:** 06 BRUSH BANDIT 200 TOW BEHIND 12" SELF FEED WOOD CHIPPER 84 HP 4 CYL PERKINS DIESEL POWER READS 1716 HRS RUNS AND CHIPS WELL MACHINE WAS JUST SERVICED RECENT NEW BLADES CALL OR TEXT DAN 978-361-6184 WE ARE LOCATED IN ROWLEY MASS WE CAN ASSIST WITH DELIVERY WE OFFER FINANCING THRU OUR WEBSITE AT BAYROADTRUCK.COM WE CAN ONLY ACCEPT CERTIFIED BANK CHECK, BANK WIRE OR CASH FOR PAYMENT