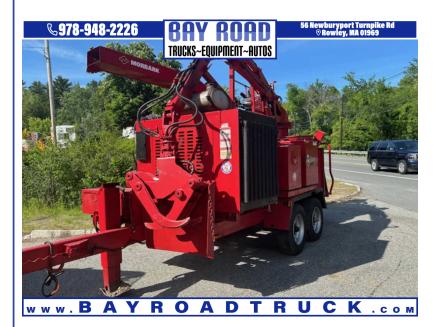

## 2013 MORBARK M20R 20" TREE CHIPPER W/ GRAPPLE LOA

56 NEWBURYPORT TURNPIKE ROAD ROWLEY MA,01969

\$72,000

VIN: N/A STK#: 090364 EXTERIOR COLOR: RED ENGINE: 6 CYL CONDITION: USED

COLOR: RED MILEAGE: 4900 INTERIOR COLOR: BLACK

**DESCRIPTION/OPTIONS:** MACHINE JUST GREASED, OIL CHANGED AND BLADES SHARPENED 2013 Morbark model M20r 20 inch tree chipper with mor-lift 150m grapple loader w hydraulic winch approximately 400 hp cat 6 cyl diesel with 4900 hours 20000 lb machine title in Hand call or text Dan 978-361-6184 WE ARE LOCATED IN ROWLEY MASS WE CAN ASSIST WITH DELIVERY WE OFFER FINANCING THRU OUR WEBSITE AT BAYROADTRUCK.COM WE CAN ONLY ACCEPT CERTIFIED BANK CHECK , BANK WIRE OR CASH FOR PAYMENT