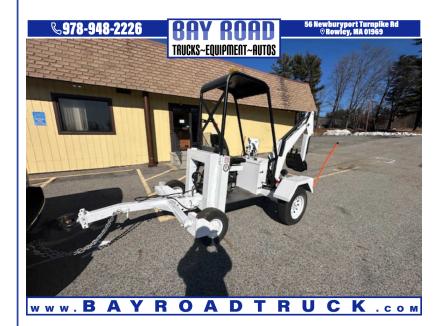

## 2018 RMH GF6LM SELF PROPELLED TOW BEHIND EXCAVATO

\$6,500

**56 NEWBURYPORT** TURNPIKE ROAD ROWLEY MA,01969

Scan QR Code or Click Here

VIN: N/A STK#: 318983

EXTERIOR COLOR: WHITE

**CONDITION: USED** 

**COLOR: WHITE** MILEAGE: 316

INTERIOR COLOR: BLACK

**DESCRIPTION/OPTIONS:** WE HAVE A FEW OF THESE IN STOCK 2018 rmh go for digger gf6lm towable self propelled backhoe 19 hp kohler gas engine FRESH OIL CHANGE AND GREASED 316 hrs 12' digging bucket 7'5" dig depth CALL OR TEXT DAN 978-361-6184 Go-For-Digger 6LBackhoe SpecificationsOverall WeightHydraulic pressureMaximum Digging ForceA. \* Transport HeightC. \* Ground Clearance(from lowest point)E. Unit WidthF. Digging Depth Max.G. Digging Depth, 7.5 ft.flat bottomJ. Operating Height, fully raisedK. Loading HeightL. Loading ReachM. Reach from Swing PivotP. Bucket RotationQ. Swing ArcR. Stabilizer SpreadOperating positionTotal Length in Towing Position\* Standard tire2,800 lbs2,500 psi4,500 lbs90 in7in77.5 in108 in102 in110 in6 ft59 in142 in180 degree145 degree80 in168 i WE OFFER FINANCING THRU OUR WEBSITE AT BAYROADTRUCK.COM WE CAN ONLY ACCEPT CERTIFIED BANK CHECK, BANK WIRE OR CASH FOR PAYMENT