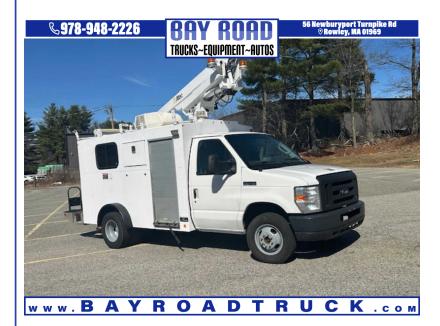

## 2018 FORD E-350 ALTEC 35' CABLE SPLICING BUCKET V

\$49,900

56 NEWBURYPORT TURNPIKE ROAD ROWLEY MA,01969

Scan QR Code or Click Here

VIN: N/A STK#: C11999

EXTERIOR COLOR: WHITE DRIVETRAIN: RWD

**ENGINE: 10** 

**CONDITION: USED** 

COLOR: WHITE MILEAGE: 176953

INTERIOR COLOR: GREY TRANSMISSION: AUTOMATIC

**DESCRIPTION/OPTIONS:** boom inspection good till 4-8-26 UNDER CDL 2018 FORD E-350 ALTEC 35' ENCLOSED CABLE SPLICING VAN V-10 AUTO A/C 176K REAR HEAT AND A/C W/ GENERATOR CALL OR TEXT DAN 978-361-6184 WE CAN ASSIST WITH DELIVERY WE ARE LOCATED IN ROWLEY MASS WARRANTYS AVAILABLE WE OFFER FINANCING THRU OUR WEBSITE AT BAYROADTRUCK.COM WE CAN ONLY ACCEPT CERTIFIED BANK CHECK , BANK WIRE OR CASH FOR PAYMENT