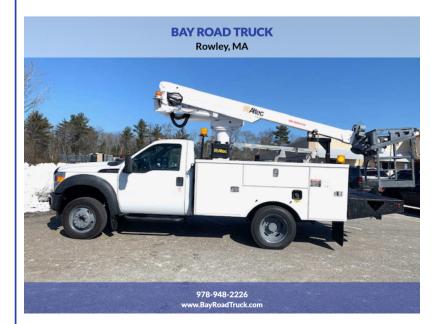

## 2011 FORD F-550

\$35,900

56 NEWBURYPORT TURNPIKE ROAD ROWLEY MA,01969

VIN: N/A STK#: B25527 EXTERIOR COLOR: WHITE DRIVETRAIN: RWD ENGINE: 10 CONDITION: USED COLOR: WHITE MILEAGE: 108938 INTERIOR COLOR: GREY TRANSMISSION: AUTOMATIC

**DESCRIPTION/OPTIONS:** JUST PASSED ANNUAL BOOM INSPECTION / ANSI INSPECTION under cdl 2011 ford f-550 altec at-235p 40' wk ht cable placing bucket truck and intercom system triton v-10 auto a/c 18000k gvw 108k miles 30/a power inverter good rubber rear pintil hitch call dan 978-948-2226 WE OFFER FINANCING THRU OUR WEBSITE AT BAYROADTRUCK.COM WE CAN ONLY ACCEPT CERTIFIED BANK CHECK , BANK WIRE OR CASH FOR PAYMENT