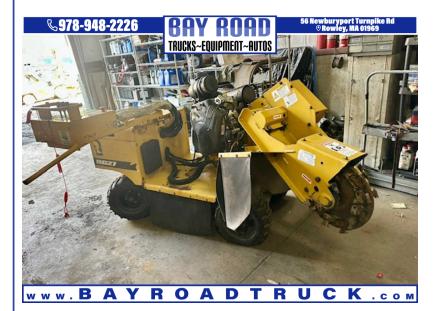

## 2014 RAYCO RG27 SUPER JUNIOR RUBBER TIRE STUMP GR

\$15,900

56 NEWBURYPORT TURNPIKE ROAD ROWLEY MA,01969

Scan QR Code or Click Here

VIN: N/A STK#: 210017

EXTERIOR COLOR: YELLOW

DRIVETRAIN: RWD

ENGINE: 2

**CONDITION: USED** 

COLOR: YELLOW MILEAGE: 1994

INTERIOR COLOR: BLACK

**DESCRIPTION/OPTIONS:** 2014 RAYCO RG27 SUPER JUNIOR SELF PROPELLED RUBBER TIRE STUMP GRINDER W/TRAILER 30 HP VANGAURD ENGINE 1990 HRS 1779 LB MACHINE 43.8" WHEEL GRINDS 12" DEEP REACHES 24.4" TALL 51" WIDE SWEEP RUNS AND OPERATES GOOD CALL OR TEXT DAN 978-361-6184 WE ARE LOCATED IN ROWLEY MASSWARRANTYS AVAILABLEWE OFFER FINANCING THRU OUR WEBSITE AT BAYROADTRUCK.COMWE CAN ONLY ACCEPT CERTIFIED BANK CHECK, BANK WIRE OR CASH FOR PAYMENT