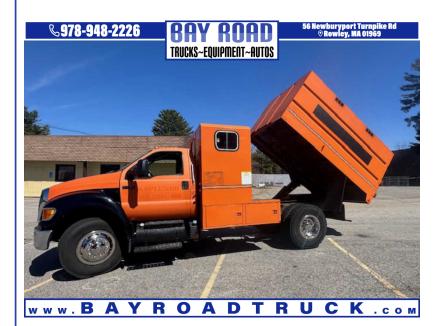

## 2012 FORD F-750 UNDER CDL 11' CHIP DUMP TRUCK W/R

\$24,900

56 NEWBURYPORT TURNPIKE ROAD ROWLEY MA,01969

Scan QR Code or Click Here

VIN: N/A STK#: 385548

**EXTERIOR COLOR: ORANGE** 

**DRIVETRAIN: 4WD** 

**ENGINE: 6** 

**CONDITION: USED** 

COLOR: ORANGE MILEAGE: 56154

INTERIOR COLOR: GREY

TRANSMISSION: 6-SPEED MANUAL

**DESCRIPTION/OPTIONS:** UNDER CDL .. LOW MILES ... 2012 FORD F-750 SUPER DUTY 11' CHIP DUMP TRUCK W/RYDER CAB 6.7L CUMMINS DIESEL 6 SPEED STICK 56K MILES 25999 GVW PINTIL HITCH GOOD RUBBER CALL OR TEXT DAN 978-361-6184 WE CAN ARRANGE SHIPPINGWE OFFER FINANCING THRU OUR WEBSITE AT BAYROADTRUCK.COMWE CAN ONLY ACCEPT CERTIFIED BANK CHECK , BANK WIRE OR CASH FOR PAYMENT